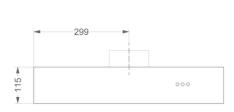

### **Dimensions**

| Product dimensions exhaust (WxDxHmin-Hmax) (mm)                           | 598 x 520 x - |
|---------------------------------------------------------------------------|---------------|
| Product dimensions recirculation (WxDxHmin-Hmax) (mm)                     | 598 x 520 x - |
| <ul> <li>Advised mounting height ceramic hobs (Hmin-Hmax) (mm)</li> </ul> | 650 - 750     |
| Advised mounting height gas and induction hobs (Hmin-Hmax) (mm)           | 650 - 750     |
| Diameter outlet (mm)                                                      | 125           |
| Position exhaust                                                          | Тор           |