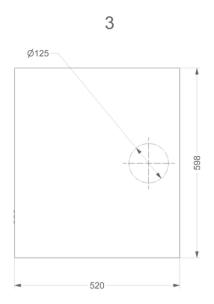

### **Dimensions**

| Product dimensions exhaust (WxDxHmin-Hmax) (mm)                           | 598 x 520 x - |
|---------------------------------------------------------------------------|---------------|
| Product dimensions recirculation (WxDxHmin-Hmax) (mm)                     | 598 x 520 x - |
| <ul> <li>Advised mounting height ceramic hobs (Hmin-Hmax) (mm)</li> </ul> | 650 - 750     |
| Advised mounting height gas and induction hobs (Hmin-Hmax) (mm)           | 650 - 750     |
| Diameter outlet (mm)                                                      | 125           |
| Position exhaust                                                          | Тор           |