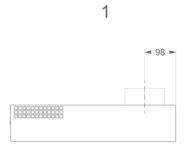

### **Dimensions**

| Product dimensions exhaust (WxDxHmin-Hmax) (mm)                           | 598 x 520 x - |
|---------------------------------------------------------------------------|---------------|
| Product dimensions recirculation (WxDxHmin-Hmax) (mm)                     | 598 x 520 x - |
| <ul> <li>Advised mounting height ceramic hobs (Hmin-Hmax) (mm)</li> </ul> | 650 - 750     |
| Advised mounting height gas and induction hobs (Hmin-Hmax) (mm)           | 650 - 750     |
| Diameter outlet (mm)                                                      | 125           |
| Position exhaust                                                          | Тор           |